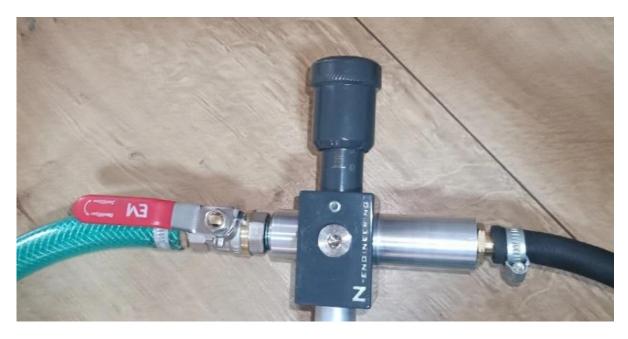

## **DATASHEET**

| Usage                                                                   |                                         |
|-------------------------------------------------------------------------|-----------------------------------------|
| Designed primarily for the preparation of cooling emulsion for machine  |                                         |
| tools, forming processes, etc., it handles all common emulsion oils and |                                         |
| guarantees high-quality emulsion preparation.                           |                                         |
| Production performance                                                  |                                         |
| Emulsion concentration                                                  | 1 - 20%                                 |
| Amount of emulsion                                                      | up to 1700 l/hour                       |
| Working condition                                                       |                                         |
| Water pressure                                                          | min. 3.5 to 6 bars                      |
| Suction depth                                                           | up to 1000 mm                           |
| Connection                                                              |                                         |
| to a barrel or IBC container                                            | clamping nut G2", fitted with a non-    |
|                                                                         | return valve, for IBC container equiped |
|                                                                         | by a lid DN150.                         |
| to water supply                                                         | 3/4" hose, length 2m                    |
| output                                                                  | 3/4" hose, length 1.5m, with end for    |
| ·                                                                       | hanging on a barrel                     |
| Production                                                              |                                         |
| Producer                                                                |                                         |
|                                                                         | -engineering                            |
|                                                                         | Ing. Novák Stanislav                    |
| Contact                                                                 | Mob.: +420 608 829 847 (CZ)             |
|                                                                         | email: <u>n-engineering@hotmail.cz</u>  |
| Country of Origin                                                       | Czech Republic                          |
| Manufacturing Time                                                      | 2-3 weeks (if not on stock or special   |
| _                                                                       | production on customer request)         |
| Delivery                                                                |                                         |
| Net weight                                                              | 5 kg                                    |
| Weight of packed                                                        | 6 kg                                    |
| Packing details (dimensions)                                            | 156x45x14 cm                            |
| Commodity Code (TARIC HS)                                               | 84678900000                             |
| CZ VAT payer                                                            | => shipping to the EU without tax       |
| , ,                                                                     | => other countries with TAX             |
| Relevant Catalogue / Literature                                         |                                         |
|                                                                         | smesovace/e17-do-sudunadrze-1000l/      |