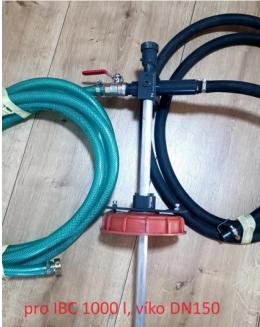

## **DATASHEET**

| Usage                                                                   |                                         |
|-------------------------------------------------------------------------|-----------------------------------------|
| Designed primarily for the preparation of cooling emulsion for machine  |                                         |
| tools, forming processes, etc., it handles all common emulsion oils and |                                         |
| guarantees high-quality emulsion preparation.                           |                                         |
| Production performance                                                  |                                         |
| Emulsion concentration                                                  | 1 - 20%                                 |
| Amount of emulsion                                                      | up to 1700 l/hour                       |
| Working condition                                                       |                                         |
| Water pressure                                                          | min. 3.5 to 6 bars                      |
| Suction depth                                                           | up to 1000 mm                           |
| Connection                                                              |                                         |
| to a barrel or IBC container                                            | clamping nut G2", fitted with a non-    |
|                                                                         | return valve, for IBC container equiped |
|                                                                         | by a lid DN150.                         |
| to water supply                                                         | 3/4" hose, length 2m                    |
| output                                                                  | 3/4" hose, length 1.5m, with end for    |
| ·                                                                       | hanging on a barrel                     |
| Production                                                              |                                         |
| Producer                                                                |                                         |
|                                                                         | -engineering                            |
|                                                                         | Ing. Novák Stanislav                    |
| Contact                                                                 | Mob.: +420 608 829 847 (CZ)             |
|                                                                         | email: <u>n-engineering@hotmail.cz</u>  |
| Country of Origin                                                       | Czech Republic                          |
| Manufacturing Time                                                      | 2-3 weeks (if not on stock or special   |
| _                                                                       | production on customer request)         |
| Delivery                                                                |                                         |
| Net weight                                                              | 5 kg                                    |
| Weight of packed                                                        | 6 kg                                    |
| Packing details (dimensions)                                            | 156x45x14 cm                            |
| Commodity Code (TARIC HS)                                               | 84678900000                             |
| CZ VAT payer                                                            | => shipping to the EU without tax       |
| , ,                                                                     | => other countries with TAX             |
| Relevant Catalogue / Literature                                         |                                         |
|                                                                         | smesovace/e17-do-sudunadrze-1000l/      |