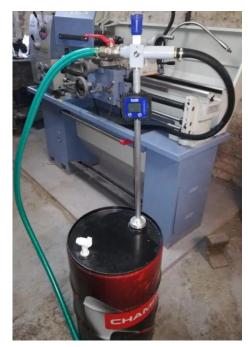

## **DATASHEET**

| Usage                                                                   |                                         |
|-------------------------------------------------------------------------|-----------------------------------------|
| Designed primarily for the preparation of cooling emulsion for machine  |                                         |
| tools, forming processes, etc., it handles all common emulsion oils and |                                         |
| guarantees high-quality emulsion preparation.                           |                                         |
| Production performance                                                  |                                         |
| Emulsion concentration                                                  | 1 - 20%                                 |
| Amount of emulsion                                                      | up to 1700 l/hour                       |
| Working condition                                                       |                                         |
| Water pressure                                                          | min. 3.5 to 6 bars                      |
| Suction depth                                                           | up to 1000 mm                           |
| Connection                                                              |                                         |
| to a barrel or IBC container                                            | clamping nut G2", fitted with a non-    |
|                                                                         | return valve, for IBC container equiped |
|                                                                         | by a lid DN150.                         |
| to water supply                                                         | 3/4" hose, length 2m                    |
| output                                                                  | 3/4" hose, length 1.5m, with end for    |
| ·                                                                       | hanging on a barrel                     |
| Production                                                              |                                         |
| Producer                                                                |                                         |
|                                                                         | -engineering                            |
|                                                                         | Ing. Novák Stanislav                    |
| Contact                                                                 | Mob.: +420 608 829 847 (CZ)             |
|                                                                         | email: <u>n-engineering@hotmail.cz</u>  |
| Country of Origin                                                       | Czech Republic                          |
| Manufacturing Time                                                      | 2-3 weeks (if not on stock or special   |
| _                                                                       | production on customer request)         |
| Delivery                                                                |                                         |
| Net weight                                                              | 5 kg                                    |
| Weight of packed                                                        | 6 kg                                    |
| Packing details (dimensions)                                            | 156x45x14 cm                            |
| Commodity Code (TARIC HS)                                               | 84678900000                             |
| CZ VAT payer                                                            | => shipping to the EU without tax       |
| , ,                                                                     | => other countries with TAX             |
| Relevant Catalogue / Literature                                         |                                         |
|                                                                         | smesovace/e17-do-sudunadrze-1000l/      |